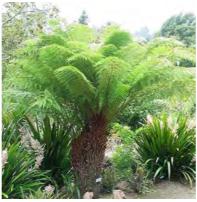

### concept sketches section: EEC 12

Common Name

Blueberry Ash

Crepe-Myrtle

Norfolk Island Pine

Tasmanian Tree Fern

Spacing

#### Suggested Plant Schedule

Trisataniopsis laurina'Luscious'

Trees

**Botanical Name** 

Araucaria heterophylla

Elaeocarpus reticulatus

Dicksonia antarctica

Lagerstroemia indica