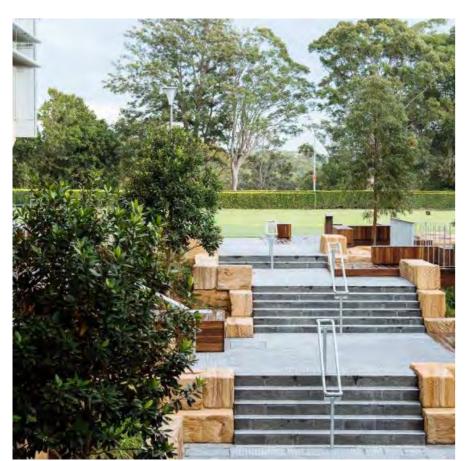

#### Landscape development application

Catholic Schools Office Maitland-Newcastle
St Michaels Nelson Bay rev I
12 Sproule Street, Nelson Bay

St Michaels Nelson Bay

DRAWING:

Landscape sketch

12 Sproule St, Nelson bay

Catholic Schools Office

DATE: 31/01/2022

Entry avenue trees

Courtyard with outdoor classroom

Pathway with perforated FRP deck in tree protection zone

Courtyard with outdoor classroom

Courtyard with outdoor classroom