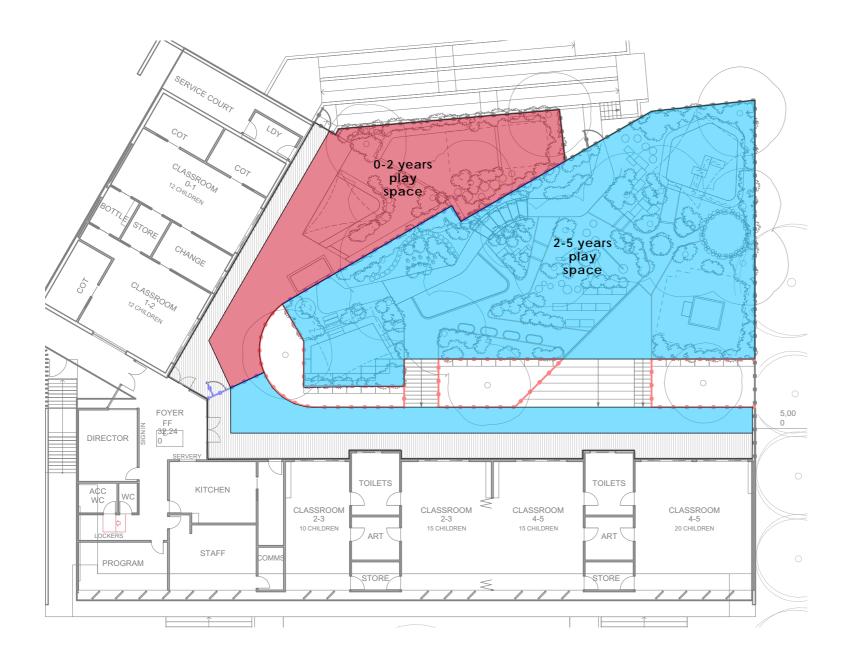

DATE: 31/01/2022

13099.5 DA L12 I

| Inencumbered play space areas |                       |                            |               |
|-------------------------------|-----------------------|----------------------------|---------------|
| AGE GROUP                     | NUMBER OF<br>CHILDREN | AREA REQUIRED<br>(7m² x #) | AREA PROVIDED |
| 0 - 2 YEARS                   | 24                    | 168                        | 168           |
| 2 - 5 YEARS                   | 60                    | 420                        | 481           |
| TOTAL                         | 84                    | 588                        | 649           |

St Michaels Nelson Bay

DRAWING:

Landscape area

12 Sproule St, Nelson bay

CLIENT:

Catholic Schools Office

DRAWN: MA/AL

DATE: 31/01/2022