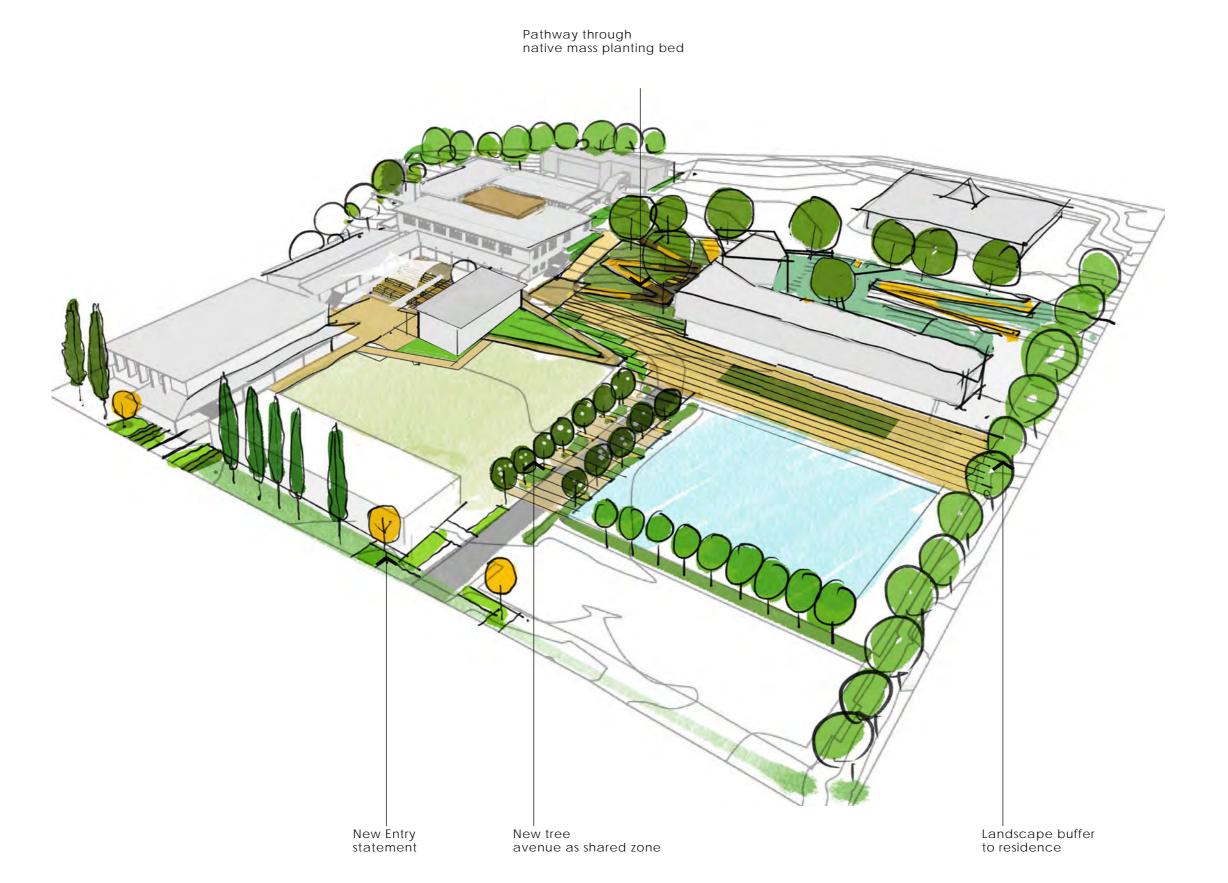

St Michaels Nelson Bay

DRAWING:

Concept images

12 Sproule St, Nelson bay

Catholic Schools Office

DATE: 31/01/2022

JOB NUMBER: PHASE: DWG No: REV: 13099.5 DA LO2 I

Screen planting to rear to consist of Syzygium and

Banksia. Banding of plants to include Metrosideros,

Grevillea, Westringia, Lomandra, Poa, Pennisetum.

Early education centre outdoor play area

Pathway through native mass planting bed

Landscape buffer to residences to include

Paved shared surface as congregation area

New surface & marking to Basketball and multiplay

New tree avenue (Lagerstroemia) with paved

New tree line (Tristaniopsis 'Luscious') between

Dicksonia in shade areas

shrubs and grasses

Bioswale area for stormwater

Pathway within turfed batter

parking & basketball area

Existing treees to be retained.

Rangarden area.

shared surface

BIOSWALE TRENCH

**NEW MASS PLANTING** 

NEW TREE PLANTING

**EXISTING TREES** 

Elaeocarpus, Syzygium, Callistemon and infill smaller

St Michaels Nelson Bay

DRAWING:

Landscape plan

12 Sproule St, Nelson bay

Catholic Schools Office

DRAWN: MA/AL

DATE: 31/01/2022

13099.5 DA L03 I

New Entry statement