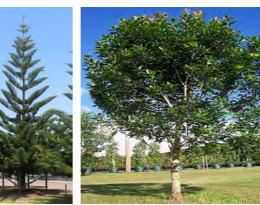

### concept sketches section: EEC 12

Common Name

Blueberry Ash

Crepe-Myrtle

Norfolk Island Pine

Tasmanian Tree Fern

Spacing

#### Suggested Plant Schedule

Trisataniopsis laurina'Luscious'

Trees

**Botanical Name** 

Araucaria heterophylla

Elaeocarpus reticulatus

Dicksonia antarctica

Lagerstroemia indica