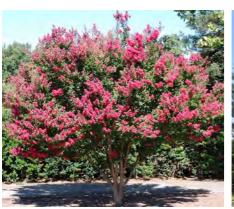

### concept sketches section: EEC 12

Common Name

Blueberry Ash

Crepe-Myrtle

Norfolk Island Pine

Tasmanian Tree Fern

Spacing

#### Suggested Plant Schedule

Trisataniopsis laurina'Luscious'

Trees

**Botanical Name** 

Araucaria heterophylla

Elaeocarpus reticulatus

Dicksonia antarctica

Lagerstroemia indica