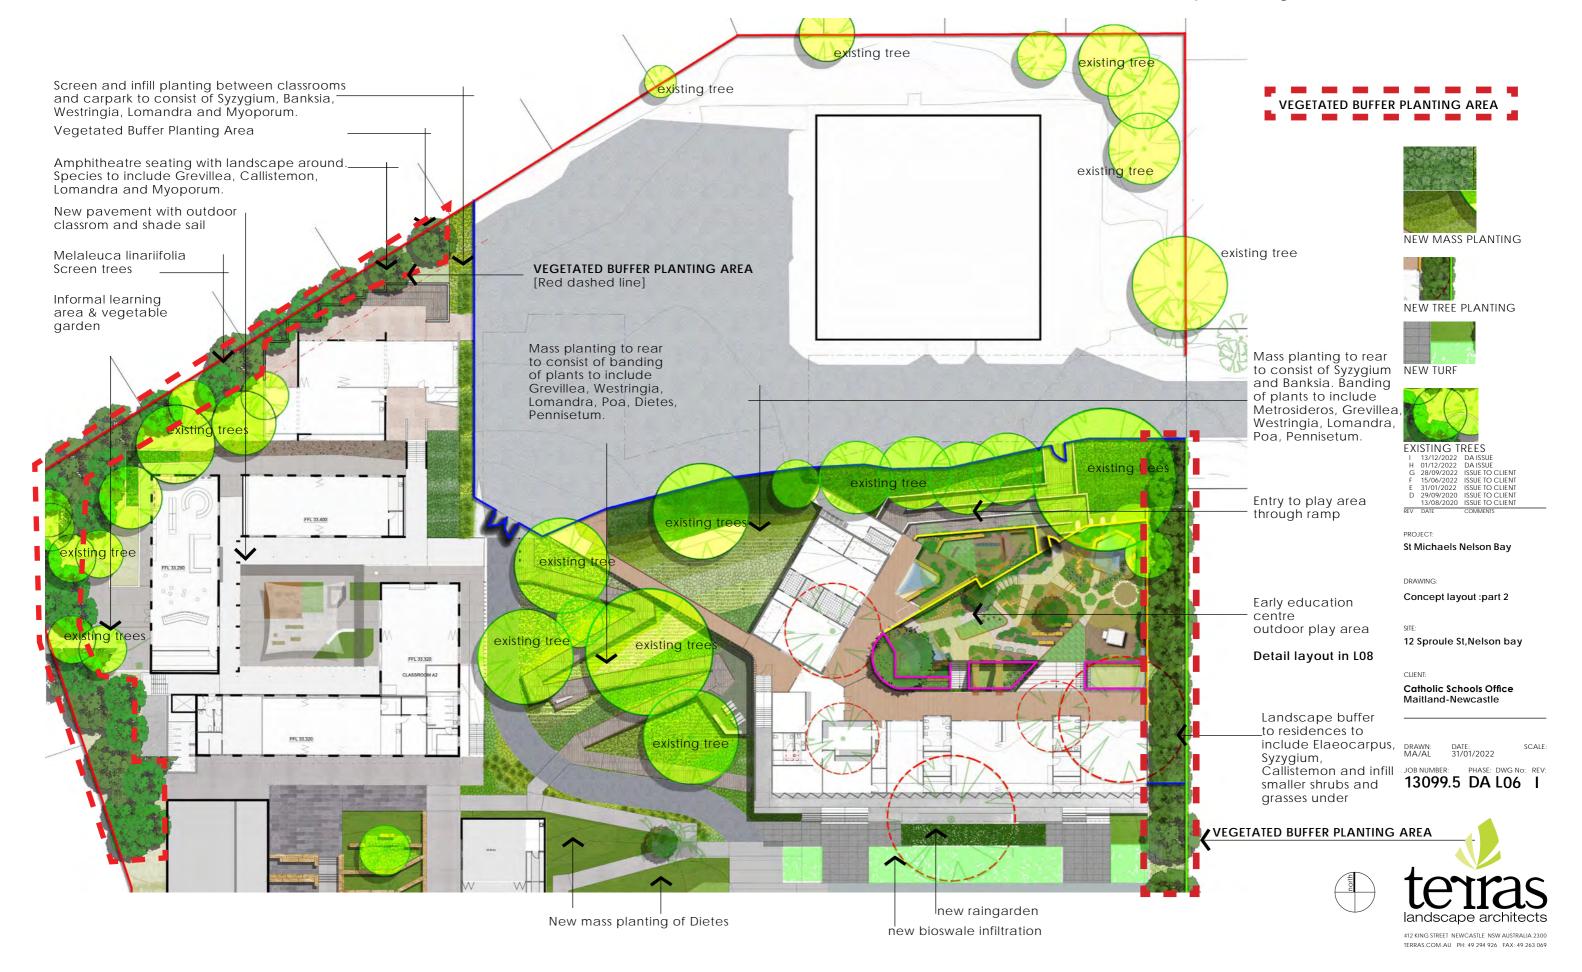

# concept sketches | 06 | landscape layout: 2

Gardenia, Myoporum, Acmena 'Allyn Magic', Viola and Liriope.

St Michaels Nelson Bay

DRAWING:

Concept images

12 Sproule St, Nelson bay

Catholic Schools Office

DATE: 31/01/2022

JOB NUMBER: PHASE: DWG No: REV: 13099.5 DA LO2 I

Screen planting to rear to consist of Syzygium and

Banksia. Banding of plants to include Metrosideros,

Grevillea, Westringia, Lomandra, Poa, Pennisetum.

Early education centre outdoor play area

Pathway through native mass planting bed

Landscape buffer to residences to include