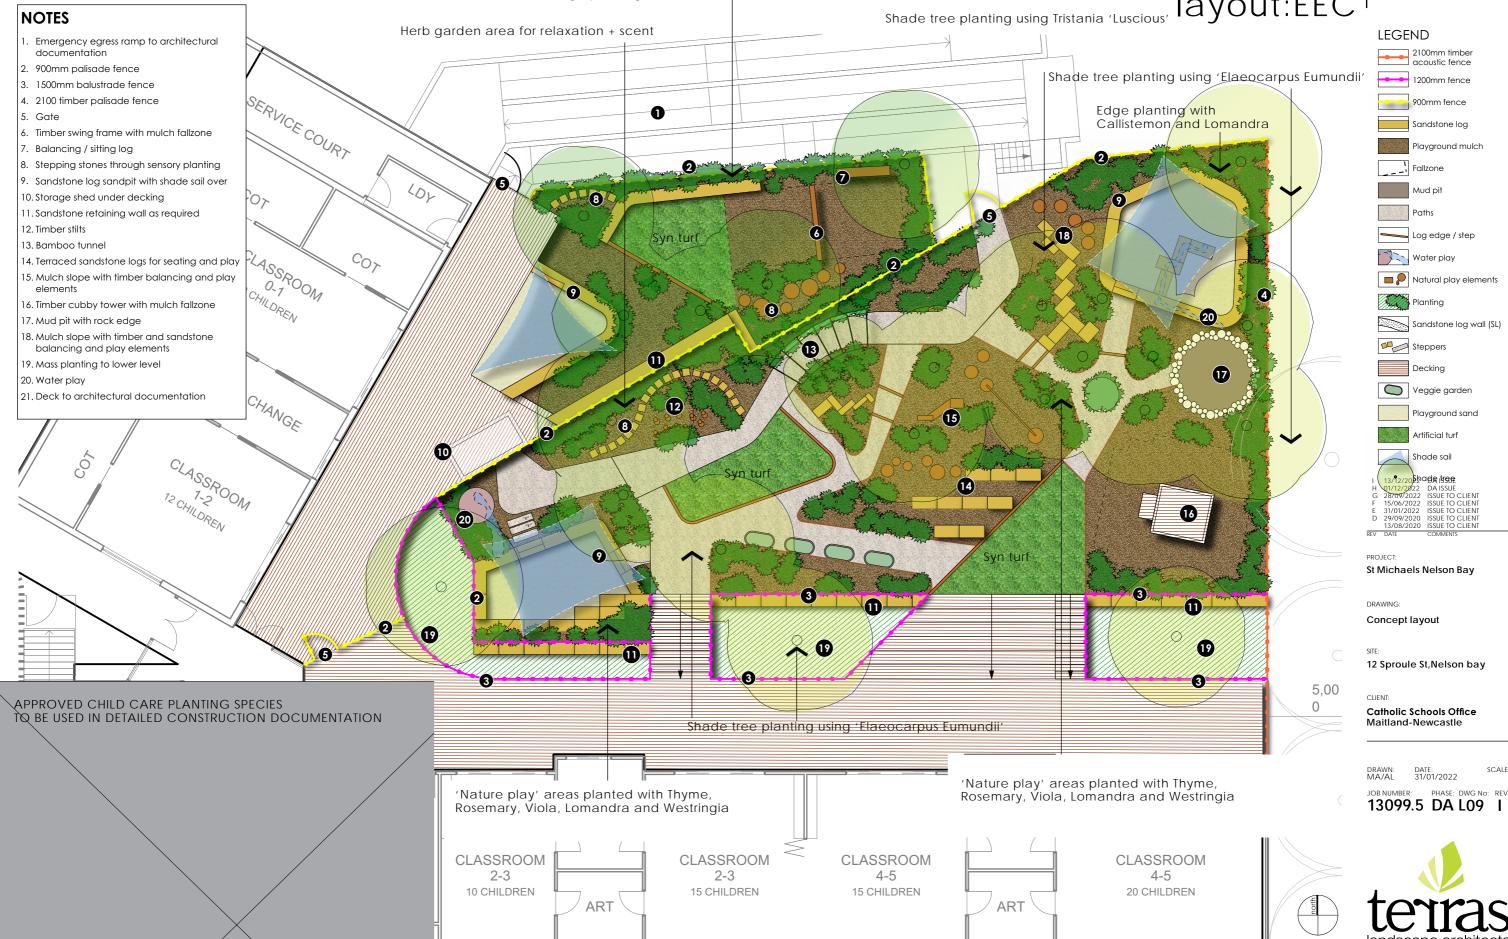

# concept sketches | 05 | landscape layout: 1

New Tristania 'Luscious' tree planting here Thyme and Rosemary under.

# concept sketches | 06 | landscape layout: 2

Gardenia, Myoporum, Acmena 'Allyn Magic', Viola and Liriope.

# concept sketches | 08 | layout:courtyard area

Melaleuca linariiffolia planting to boundary in turf area to boundary