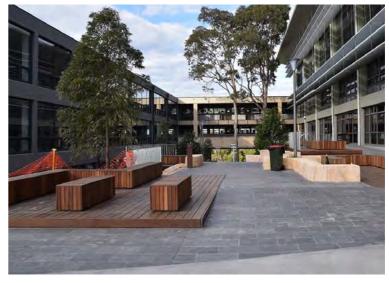

St Michaels Nelson Bay

DRAWING:

Concept images

12 Sproule St, Nelson bay

Catholic Schools Office

DATE: 31/01/2022

JOB NUMBER: PHASE: DWG No: REV: 13099.5 DA LO2 I

Screen planting to rear to consist of Syzygium and