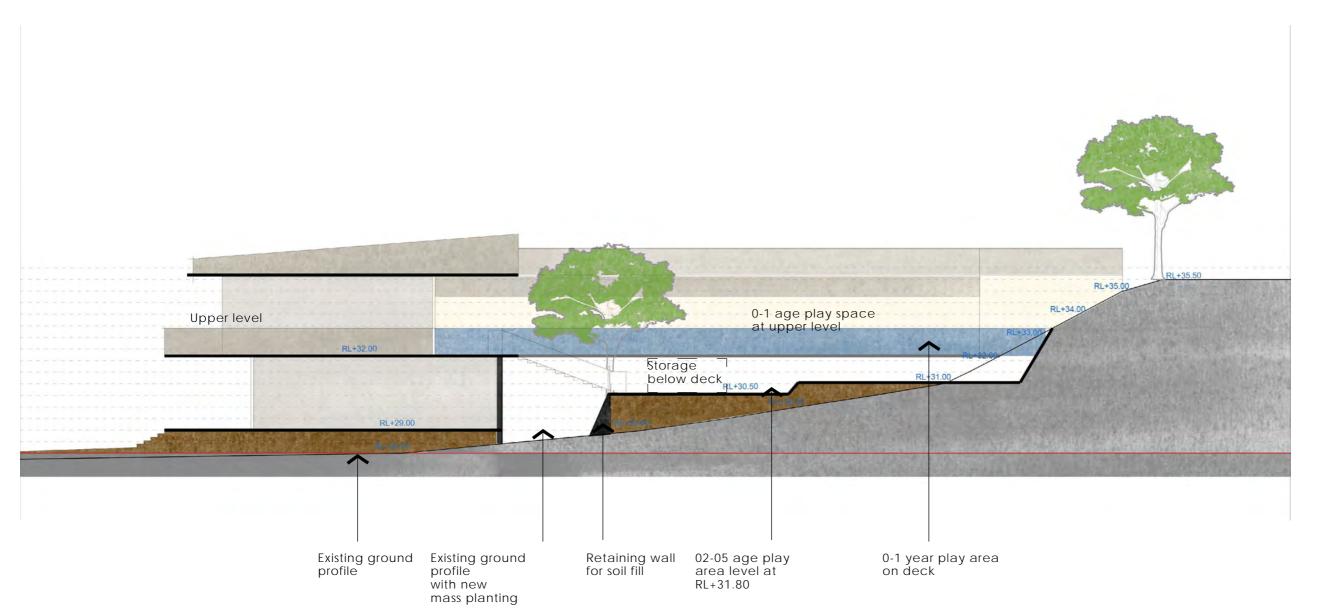

# concept sketches section: EEC 10

St Michaels Nelson Bay

DRAWING:

Concept section

12 Sproule St, Nelson bay

CLIENT:

Catholic Schools Office

DRAWN: MA/AL

DATE: 31/01/2022

JOB NUMBER: PHASE: DWG No: REV: 13099.5 DA L10 I

Play area- planks and rope course

Using sandstone steps to create platform

St Michaels Nelson Bay

DRAWING:

12 Sproule St, Nelson bay

CLIENT: