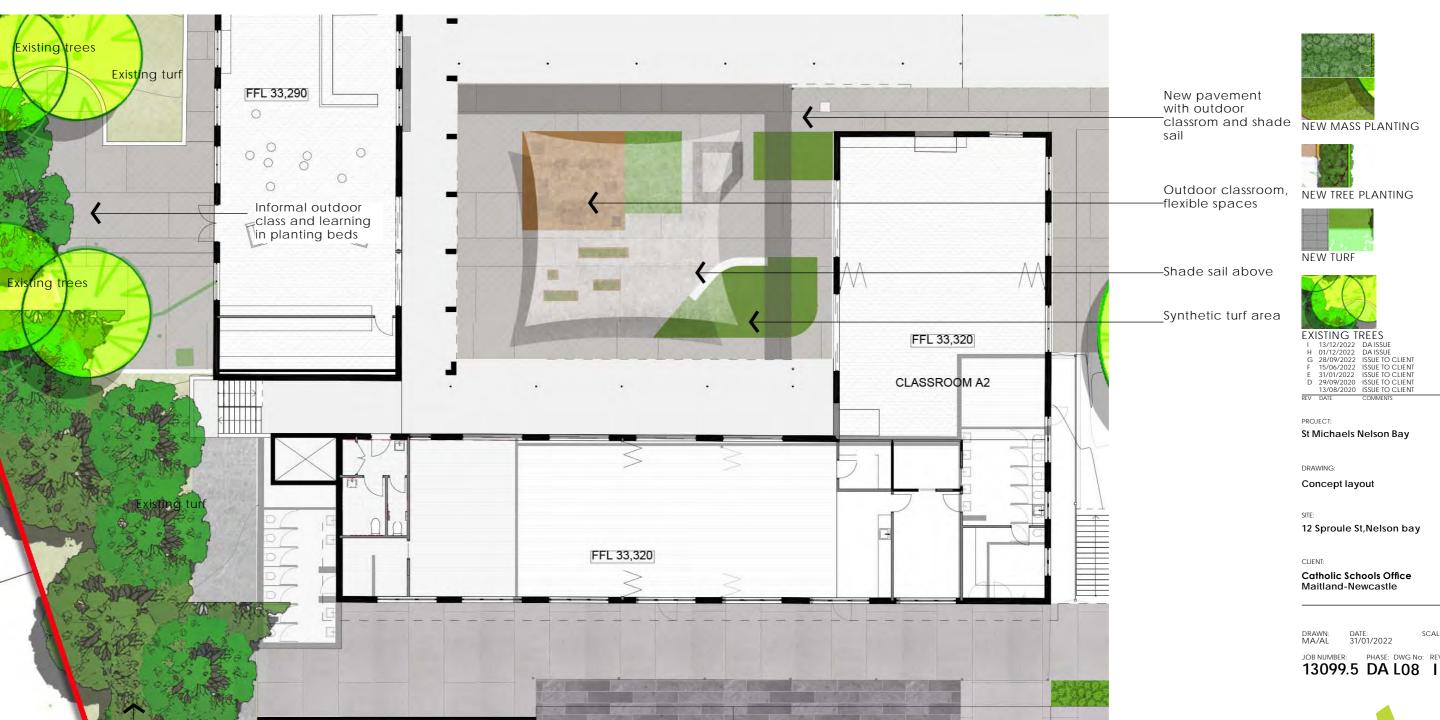

# concept sketches | 08 | layout:courtyard area

Melaleuca linariiffolia planting to boundary in turf area to boundary