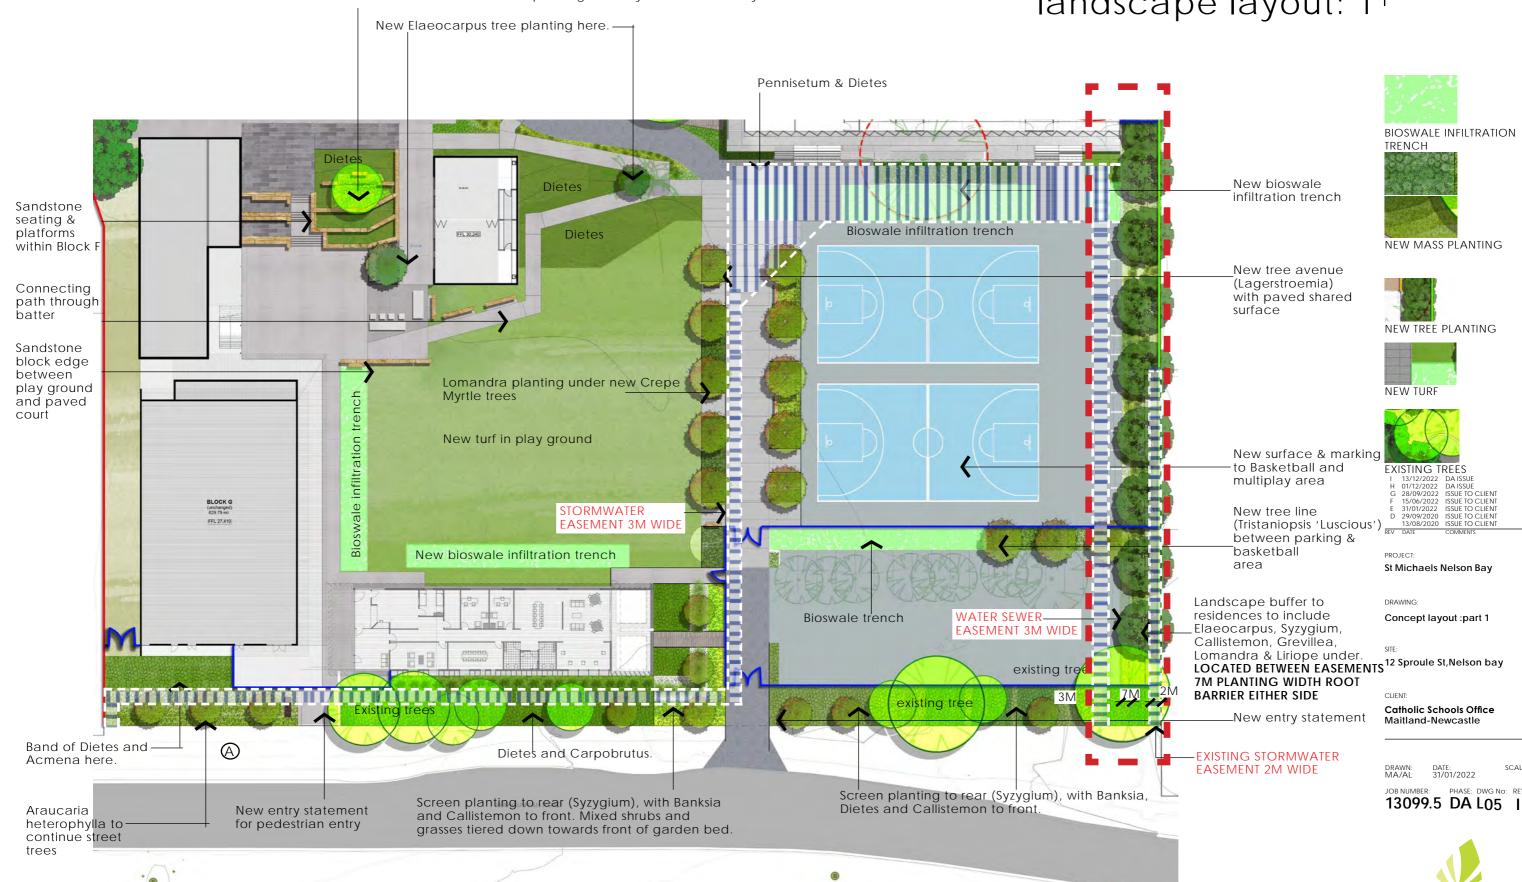

# concept sketches | 05 | landscape layout: 1

New Tristania 'Luscious' tree planting here Thyme and Rosemary under.

Paved shared surface as congregation area

New surface & marking to Basketball and multiplay

New tree avenue (Lagerstroemia) with paved

New tree line (Tristaniopsis 'Luscious') between

Dicksonia in shade areas

shrubs and grasses

Bioswale area for stormwater

Pathway within turfed batter

parking & basketball area

Existing treees to be retained.

Rangarden area.

shared surface

BIOSWALE TRENCH

**NEW MASS PLANTING** 

NEW TREE PLANTING

**EXISTING TREES** 

Elaeocarpus, Syzygium, Callistemon and infill smaller

St Michaels Nelson Bay

DRAWING:

Landscape plan

12 Sproule St, Nelson bay