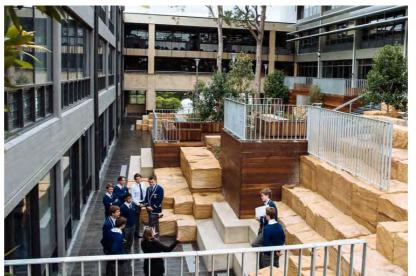

St Michaels Nelson Bay

DRAWING:

Concept images

12 Sproule St, Nelson bay

Catholic Schools Office

DATE: 31/01/2022

JOB NUMBER: PHASE: DWG No: REV: 13099.5 DA LO2 I

Screen planting to rear to consist of Syzygium and