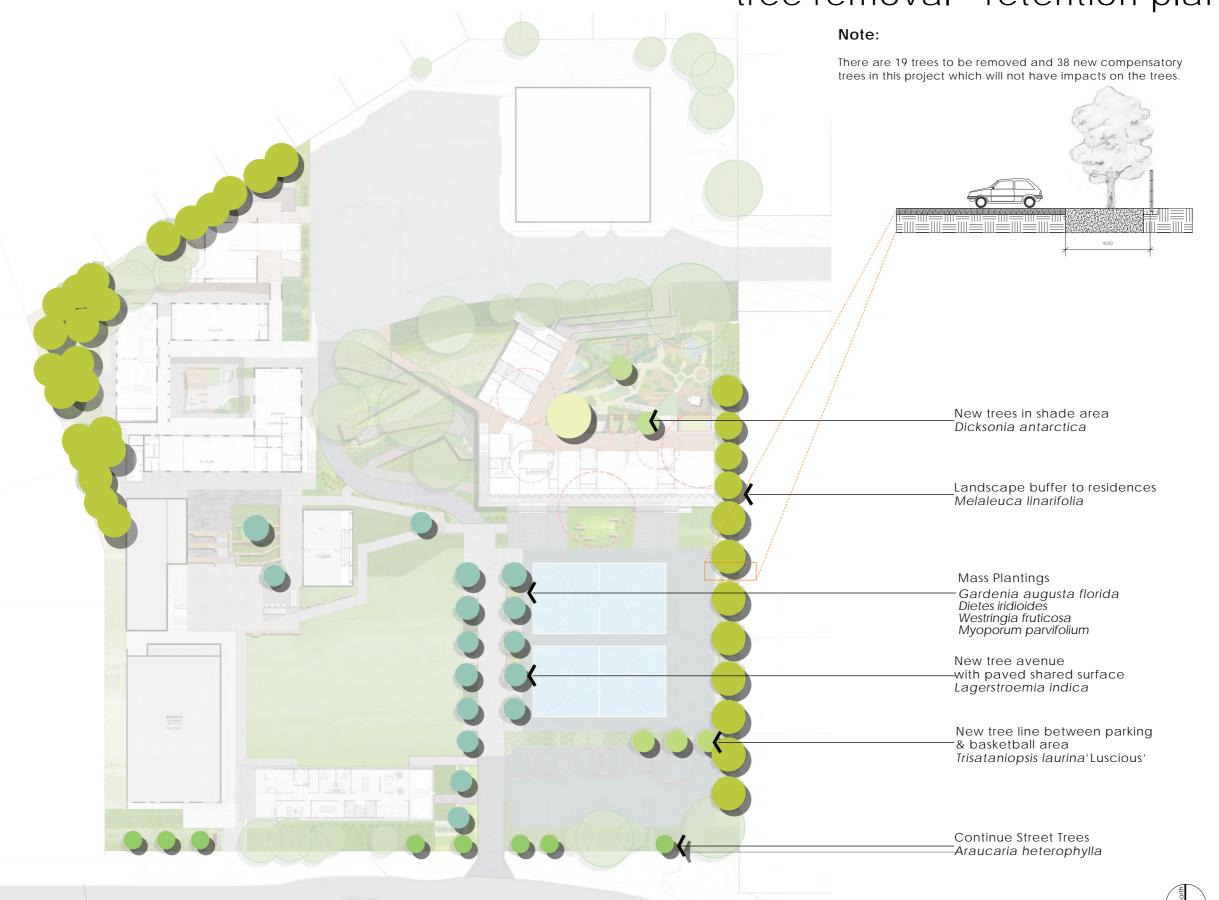

# concept sketches 04 tree removal - retention plan

New Turf

Water Tolerant Planting

tepped Level for Rush

New Massplanting

Native Grass Planting

Sandstone Block

Retaining Wall

New Trees as Noted 1.8m High Colorbond

**Boundary Fence** 1.8m High Colorbond

Acoustic Fence 2.1m High Timber **Boundary Fence** 

1.8m High Open Metal Palisade Fence

| 13/12/2022 DA ISSUE | H 01/12/2022 DA ISSUE | G 28/09/2022 ISSUE TO CLIENT | F 15/06/2022 ISSUE TO CLIENT | D 29/09/2020 ISSUE TO CLIENT | D 29/09/2020 ISSUE TO CLIENT

St Michaels Nelson Bay

DRAWING:

Tree removal retention plan

12 Sproule St, Nelson bay

Catholic Schools Office

DRAWN: MA/AL

DATE: 31/01/2022

13099.5 DA L04 I