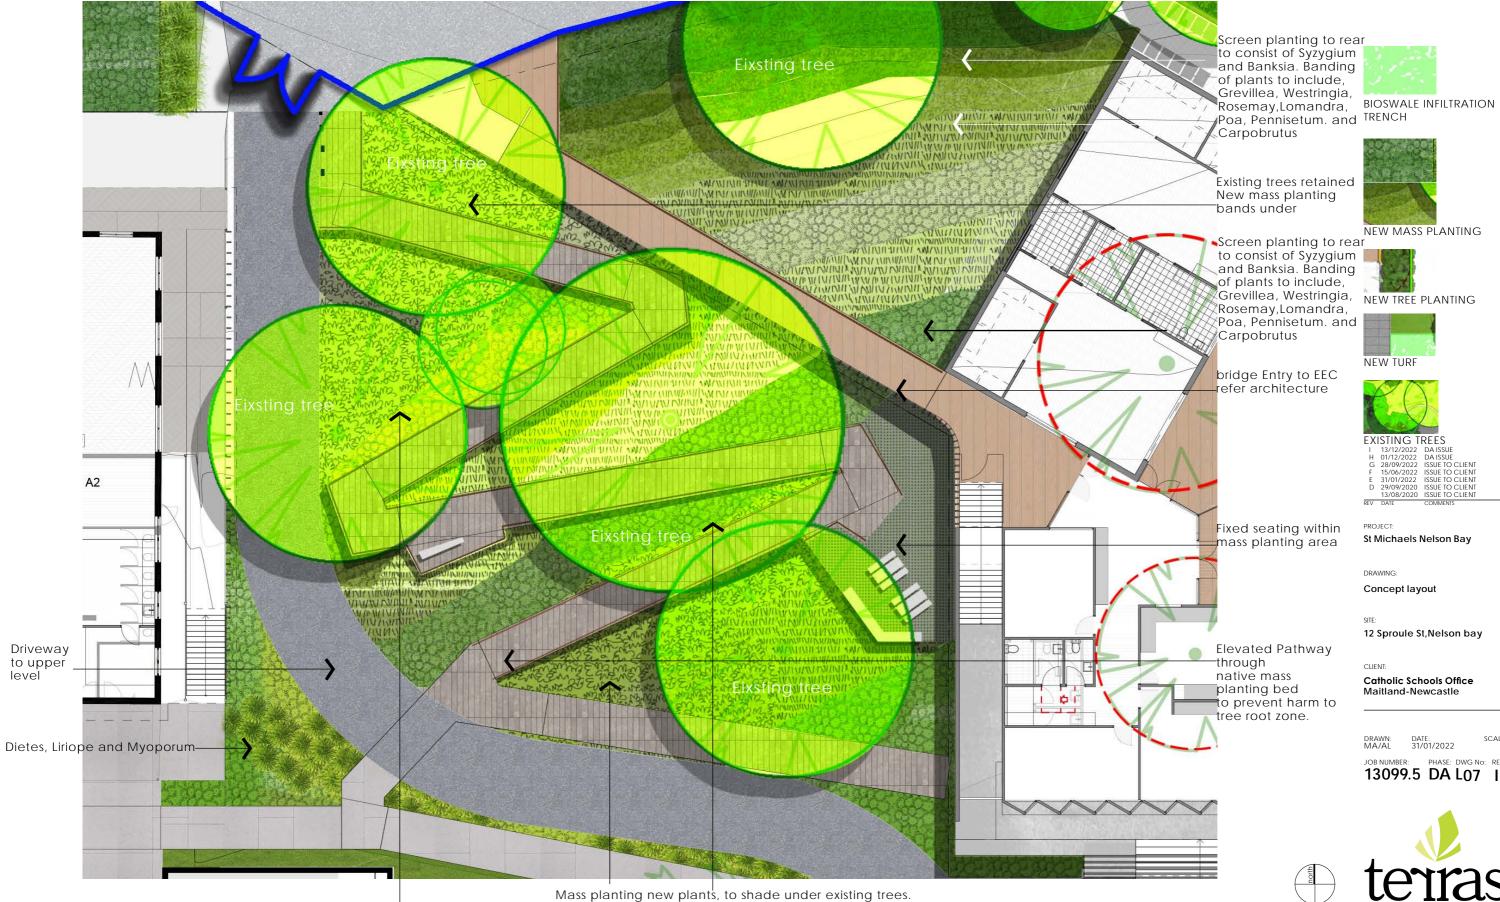

# concept sketches | 08 | layout:courtyard area

Melaleuca linariiffolia planting to boundary in turf area to boundary

Banksia. Banding of plants to include Metrosideros,

Grevillea, Westringia, Lomandra, Poa, Pennisetum.

Early education centre outdoor play area

Pathway through native mass planting bed

Landscape buffer to residences to include