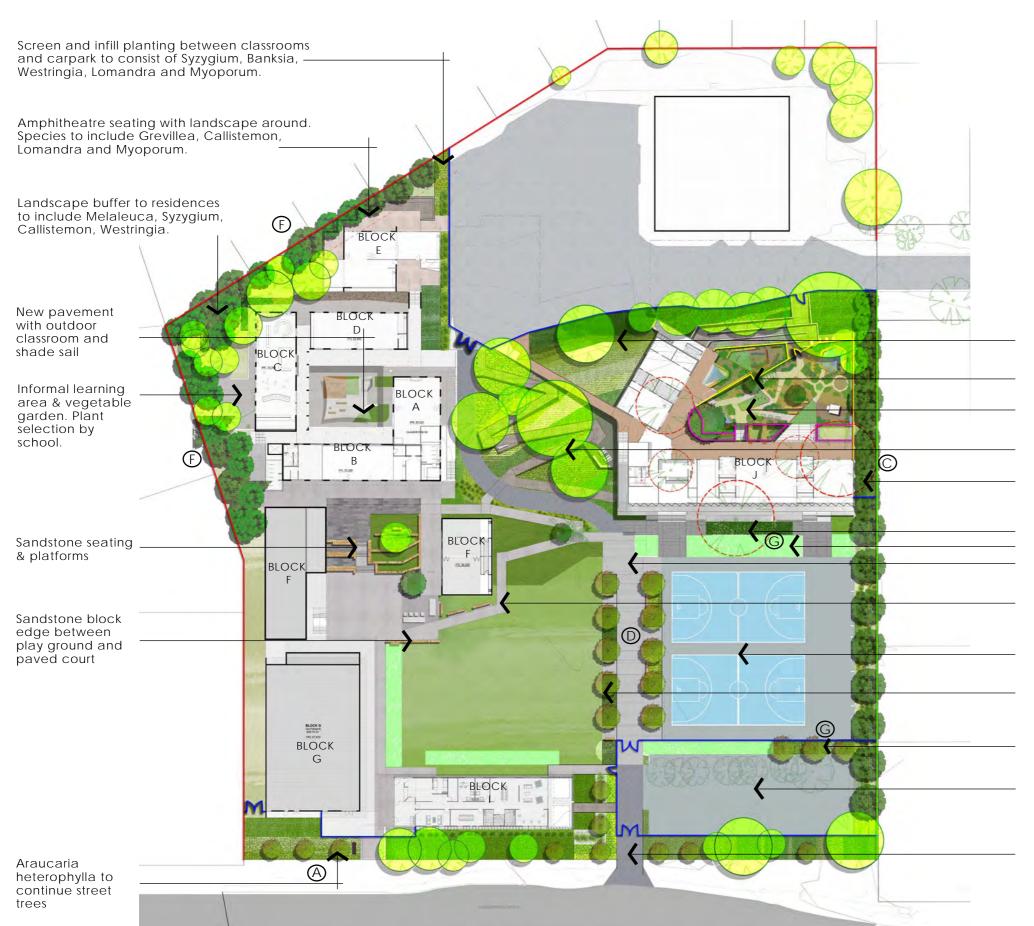

**NEW MASS PLANTING** 

NEW TREE PLANTING

**EXISTING TREES** 

Elaeocarpus, Syzygium, Callistemon and infill smaller

St Michaels Nelson Bay

DRAWING:

Landscape plan

12 Sproule St, Nelson bay

Catholic Schools Office

DRAWN: MA/AL

DATE: 31/01/2022

13099.5 DA L03 I

New Entry statement